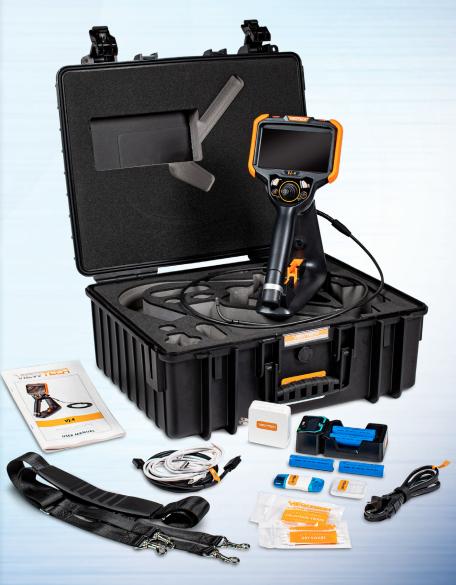

intuitive to use.



### CUSTOM OPTIONS TO FIT EVERY APPLICATION

With a variety of diameters and lengths available, along with focal length and illumination options, you can have a borescope perfectly tailored to your specific inspection requirements.



## UNRIVALED SERVICE AND EXPERTISE

The VJ-4 is brought to you by the same team of borescope experts that changed the industry 15 years ago with the world's first mechanically articulating, joystick-controlled video borescope. Find out why we are the #1 seller of borescopes in the US.



# EASY ORGANIZATION & STORAGE CExit Folders Create New Folders Default Folder2 Folder3 Folder4 Folder5 Q w e r t y u i o p a s d f g h j k l 2 x c v b n m 17123 , . . .











# RUGGEDIZED CASE & ACCESSORIES ARE INCLUDED WITH EVERY BORESCOPE WE SELL









# SPECIFICATIONS



| INSERTION<br>TUBE              | Outer Diameter                 | 6.0mm                                                            | 6.0mm DIAMETER  DISTAL TIP 9mm  59mm  47mm |
|--------------------------------|--------------------------------|------------------------------------------------------------------|--------------------------------------------|
|                                | Length                         | 1.5m                                                             |                                            |
|                                | Exterior Material              | Tungsten EasyGlide,<br>crush-resistant                           |                                            |
|                                | Chemical Compatib