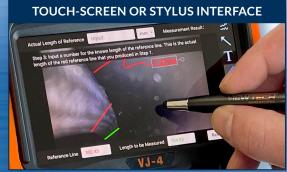

### INDUSTRY-FIRST MINI-JOYSTICKS

The VJ-4 user interface is designed to enable maximum functionality with minimal effort. Use the mini-joysticks OR touchscreen to navigate all menus and adjust all settings. No feature-rich borescope is easier or more intuitive to use.