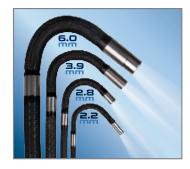

### **MULTIPLE DIAMETERS**

Available in lengths from 1.0m to 8.0m to suit any application. All insertion tubes feature our patented EasyGlide, 4-layer Tungsten sheathing for smooth entry and exit, and are IP 67 rated for rugged durability.

### CUSTOM OPTIONS TO FIT EVERY APPLICATION

With a variety of diameters and lengths available, along with focal length and illumination options, you can have a borescope perfectly tailored to your specific inspection requirements.