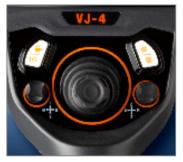

### INDUSTRY-FIRST MINI-JOYSTICKS

The VJ-4 user interface is designed to enable maximum functionality with minimal effort. Use the mini-joysticks OR touchscreen to navigate all menus and adjust all settings. No feature-rich borescope is easier or more intuitive to use.