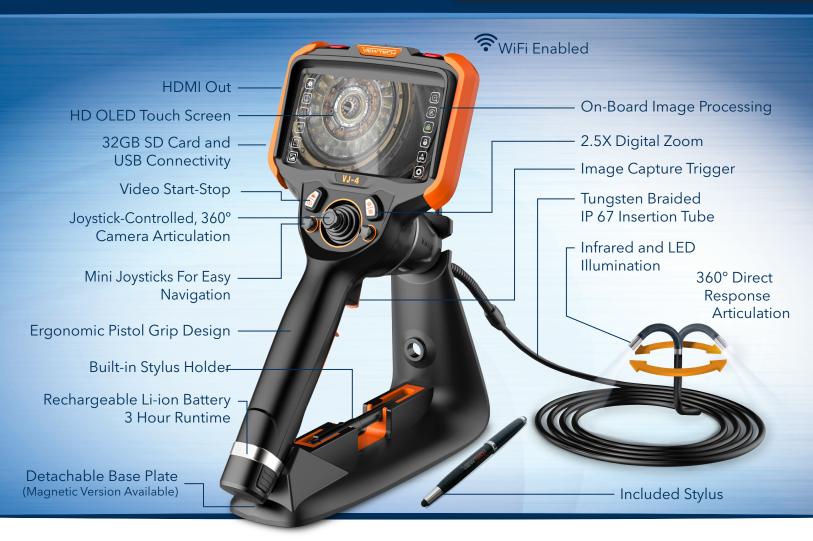

## UNRIVALED SERVICE AND EXPERTISE

The VJ-4 is brought to you by the same team of borescope experts that changed the industry 15 years ago with the world's first mechanically articulating, joystick-controlled video borescope. Find out why we are the #1 seller of borescopes in the US.