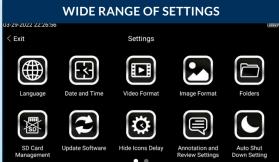

### CUSTOM OPTIONS TO FIT EVERY APPLICATION

With a variety of diameters and lengths available, along with focal length and illumination options, you can have a borescope perfectly tailored to your specific inspection requirements.