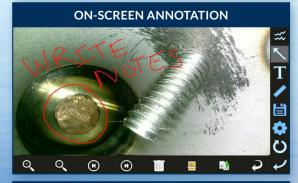

all menus and adjust all settings. No feature-rich borescope is easier or more intuitive to use.



### CUSTOM OPTIONS TO FIT EVERY APPLICATION

With a variety of diameters and lengths available, along with focal length and illumination options, you can have a borescope perfectly tailored to your specific inspection requirements.



## UNRIVALED SERVICE AND EXPERTISE

The VJ-4 is brought to you by the same team of borescope experts that changed the industry 15 years ago with the world's first mechanically articulating, joystick-controlled video borescope. Find out why we are the #1 seller of borescopes in the US.



# EASY ORGANIZATION & STORAGE CExit Folders Create New Folders Default Folder2 Folder3 Folder4 Folder5 Q w e r t y u i o p a s d f g h j k l 2 x c v b n m 17123 , . . .











# RUGGEDIZED CASE & ACCESSORIES ARE INCLUDED WITH EVERY BORESCOPE WE SELL









# SPECIFICATIONS



| INSERTION<br>TUBE              | Outer Diameter                 | 6.0mm                                                            | 6.0mm DIAMETER  DISTAL TIP 9mm  59mm  47mm |
|--------------------------------|--------------------------------|------------------------------------------------------------------|--------------------------------------------|
|                                | Length                         | 1.5m                                                             |                                            |
|                                | Exterior Material              | Tungsten EasyGlide,<br>crush-resistant                           |