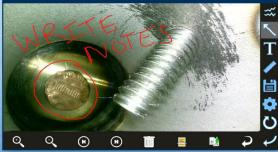

d to enable maximum functionality with minimal effort. Use the mini-joysticks OR touchscreen to navigate all menus and adjust all settings. No feature-rich borescope is easier or more intuitive to use.



### CUSTOM OPTIONS TO FIT EVERY APPLICATION

With a variety of diameters and lengths available, along with focal length and illumination options, you can have a borescope perfectly tailored to your specific inspection requirements.



# UNRIVALED SERVICE AND EXPERTISE

The VJ-4 is brought to you by the same team of borescope experts that changed the industry 15 years ago with the world's first mechanically articulating, joystickcontrolled video borescope. Find out why we are the #1 seller of borescopes in the US.









INSTANT ACCESS TO KEY FUNCTIONS





### **ON-SCREEN ANNOTATION**



TOUCH-SCREEN OR STYLUS INTERFACE



## RUGGEDIZED CASE & ACCESSORIES ARE INCLUDED WITH EVERY BORESCOPE WE SELL









SPECIFICATIONS



| INSERTION<br>TUBE              | Outer Diameter                 | 3.9mm                                                                                             | 6.0mm                                                              |
|--------------------------------|--------------------------------|---------------------------------------------------------------------------------------------------|--------------------------------------------------------------------|
|                                | Length                         | 1.5m                                                                                              | 1.5m or 3.0m