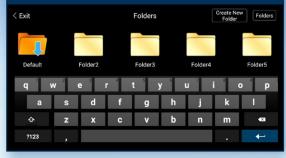

### INDUSTRY-FIRST MINI-JOYSTICKS

The VJ-4 user interface is designed to enable maximum functionality with minimal effort. Use the mini-joysticks OR touchscreen to navigate all menus and adjust all settings. No feature-rich borescope is easier or more intuitive to use.



### CUSTOM OPTIONS TO FIT EVERY APPLICATION

With a variety of diameters and lengths available, along with focal length and illumination options, you can have a borescope perfectly tailored to your specific inspection requirements.



# UNRIVALED SERVICE AND EXPERTISE

The VJ-4 is brought to you by the same team of borescope experts that changed the industry 15 years ago with the world's first mechanically articulating, joystickcontrolled video borescope. Find out why we are the #1 seller of borescopes in the US.









INSTANT ACCESS TO KEY FUNCTIONS





### **ON-SCREEN ANNOTATION**



TOUCH-SCREEN OR STYLUS INTERFACE



## RUGGEDIZED CASE & ACCESSORIES ARE INCLUDED WITH EVERY BORESCOPE WE SELL









SPECIFICATIONS



| INSERTION<br>TUBE              | Outer Diameter                 | 3.9mm                                                                                             | 6.0mm                                                              |
|--------------------------------|--------------------------------|---------------------------------------------------------------------------------------------------|--------------------------------------------------------------------|
|                                | Length                         | 1.5m