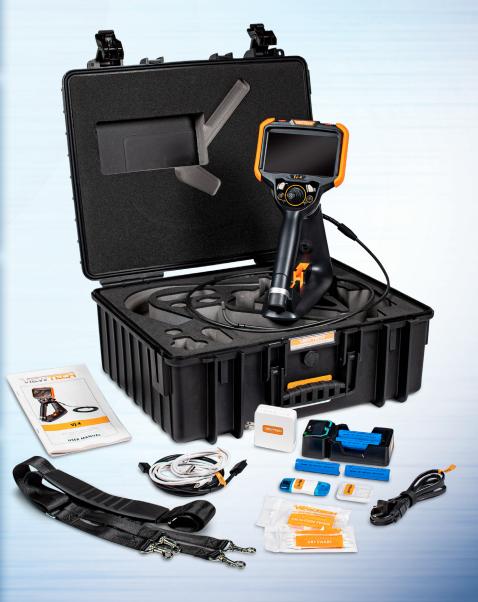

## RUGGEDIZED CASE & ACCESSORIES ARE INCLUDED WITH EVERY BORESCOPE WE SELL

SPECIFICATIONS

| INSERTION<br>TUBE              | Outer Diameter                 | 3.9mm                                                                                             | 6.0mm                                                              |
|--------------------------------|--------------------------------|---------------------------------------------------------------------------------------------------|--------------------------------------------------------------------|
|                                | Length                         | 1.5m                                                                                              | 1.5m or 3.0m                                                       |
|                                | Exterior Material              | Tungsten EasyGlide, crush-resistant                                                               |                                                                    |
|                                | Chemical Compatibility         | Water, machine oil, heating oil, diesel, 3.5% saline concentrate                                  |                                                                    |
|                                | Articulation Range             | 360° around,<br>170±10° backward (1.5m)                                                           | 360° around,<br>170±10° backward (1.5m)<br>120±10° backward (3.0m) |
| OPTICS                         | Angle of View                  | 120°                                                                                              |                                                                    |
|                                | Depth of Field                 | 3.0mm - 50.0mm                                                                                    |                                                                    |
|                                | Effective Pixels               | 160,000 pixels                                                                                    |                                                                    |
|                                | Illumination Method            | Ultraviolet                                                                                       |                                                                    |
|                                | [mW]                           | UV: 35mW, 365nm                                                                                   | UV: 60mW, 365nm                                                    |
| BASE<br>UNIT                   | Display Monitor                | 5.5" OLED touch screen                                                                            |                                                                    |
|                                | Articulation Control           | Thumb-actuated, mechanical rocker                                                                 |                                                                    |
|                                | Joystick Lock                  | Automatic                                                                                         |                                                                    |
|                                | Brightness Control             | 10-step UV brightness adjustment                                                                  |                                                                    |
|                                | Control Buttons                | Two multi-function mini joysticks and left/right buttons                                          |                                                                    |
|                                | Playback                       | Photos, videos (w/wo audio), thumbnail view                                                       |                                                                    |
|                                | Audio / Microphone             | 3.5mm port                                                                                        |                                                                    |
|                                | Removable Storage              | All media captured on removable SD Card.<br>Base Unit has no internal media storage capabilities. |                                                                    |
|                                | Data I/O ports                 | SD card, HDMI, USB Type C                                                                         |                                                                    |
|                                | Battery                        | Two 18650B PCB-Protected Li-ion batteries (rechargeable)                                          |                                                                    |
|                                | Operating Method               | One handed, portable                                                                              |                                                                    |
|                                | Dimensions                     | 13.6" x 6.2" x 7.3"                                                                               |                                                                    |
|                                | Weight                         | 2.09 lbs. / .95 kg                                                                                |                                                                    |
| MENU<br>FUNCTIONS<br>& OPTIONS | User Interface                 | Pop-up menu operation, menu navigation, touchscreen                                               |                                                                    |
|                                | File Management                | Photo and video recording, playback, thumbnail preview, delete                                    |                                                                    |
|                                | Image Control                  | Image freeze, image flip, zoom in/out                                                             |                                                                    |
|                                | Image Format                   | BMP, PNG or JPG                                                                                   |                                                                    |
|                                | Video Format                   | AVI or MP4                                                                                        |                                                                    |
|                                | Language                       | English, French, Spanish                                                                          |                                                                    |
| OPERATING<br>LIMITS            | Run Time                       | ≤ 3 Hours                                                                                         |                                                                    |
|                                | Operating Temp. Base Unit      | -10 – 50°C, -5 – 122°F                                                                            |                                                                    |
|                                | Operating Temp. Insertion Tube | -20 – 60°C, -4 – 140°F                                                                            |                                                                    |
|                                | IP Rating, Insertion Tube      | IP67                                                                                              |                                                                    |