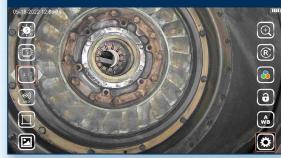

The VJ-4 user interface is designed to enable maximum functionality with minimal effort. Use the mini-joysticks OR touchscreen to navigate all menus and adjust all settings. No feature-rich borescope is easier or more intuitive to use.



### CUSTOM OPTIONS TO FIT EVERY APPLICATION

With a variety of diameters and lengths available, along with focal length and illumination options, you can have a borescope perfectly tailored to your specific inspection requirements.



# UNRIVALED SERVICE AND EXPERTISE

The VJ-4 is brought to you by the same team of borescope experts that changed the industry 15 years ago with the world's first mechanically articulating, joystickcontrolled video borescope. Find out why we are the #1 seller of borescopes in the US.









INSTANT ACCESS TO KEY FUNCTIONS





### **ON-SCREEN ANNOTATION**



TOUCH-SCREEN OR STYLUS INTERFACE



## RUGGEDIZED CASE & ACCESSORIES ARE INCLUDED WITH EVERY BORESCOPE WE SELL









SPECIFICATIONS



| INSERTION<br>TUBE              | Outer Diameter                 | 3.9mm                                                                                             | 6.0mm                                                              |
|--------------------------------|--------------------------------|---------------------------------------------------------------------------------------------------|--------------------------------------------------------------------|
|                                | Length                         | 1.5m