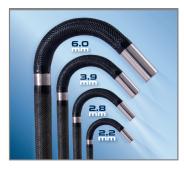

**MULTIPLE DIAMETERS** Available in lengths from 1.0m to 8.0m to suit any application. All insertion tubes feature our patented EasyGlide, 4-layer Tungsten sheathing for smooth entry and exit, and are IP 67 rated for rugged durability.