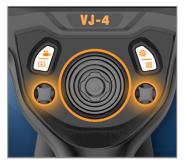

#### INDUSTRY-FIRST MINI-JOYSTICKS

The VJ-4 user interface is designed to enable maximum functionality with minimal effort. Use the mini-joysticks OR touchscreen to navigate all menus and adjust all settings. No feature-rich borescope is easier or more intuitive to use.

INSTANT ACCESS TO KEY FUNCTIONS