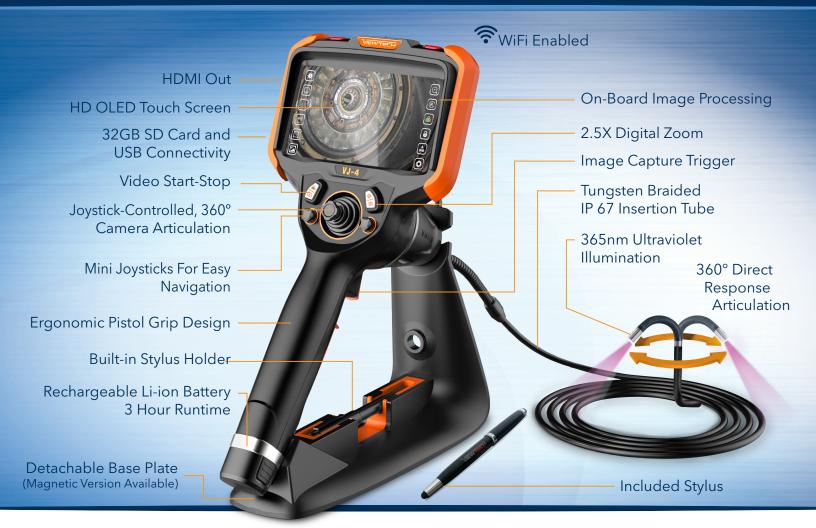

**MULTIPLE DIAMETERS** Available in lengths from 1.0m to 8.0m to suit any application. All insertion tubes feature our patented EasyGlide, 4-layer Tungsten sheathing for smooth entry and exit, and are IP 67 rated for rugged durability.



#### INDUSTRY-FIRST MINI-JOYSTICKS

The VJ-4 user interface is designed to enable maximum functionality with minimal effort. Use the mini-joysticks OR touchscreen to navigate all menus and adjust all settings. No feature-rich borescope is easier or more intuitive to use.



### CUSTOM OPTIONS TO FIT EVERY APPLICATION

With a variety of diameters and lengths available, along with focal length and illumination options, you can have a borescope perfectly tailored to your specific inspection requirements.



# UNRIVALED SERVICE AND EXPERTISE

The VJ-4 is