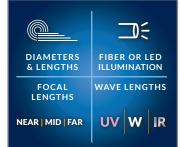

### CUSTOM OPTIONS TO FIT EVERY APPLICATION

With a variety of diameters and lengths available, along with focal length and illumination options, you can have a borescope perfectly tailored to your specific inspection requirements.