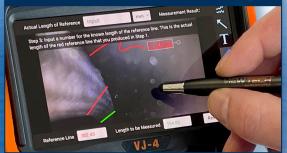

th minimal effort. Use the mini-joysticks OR touchscreen to navigate all menus and adjust all settings. No feature-rich borescope is easier or more intuitive to use.



### CUSTOM OPTIONS TO FIT EVERY APPLICATION

With a variety of diameters and lengths available, along with focal length and illumination options, you can have a borescope perfectly tailored to your specific inspection requirements.



# UNRIVALED SERVICE AND EXPERTISE

The VJ-4 is brought to you by the same team of borescope experts that changed the industry 15 years ago with the world's first mechanically articulating, joystickcontrolled video borescope. Find out why we are the #1 seller of borescopes in the US.









INSTANT ACCESS TO KEY FUNCTIONS





### **ON-SCREEN ANNOTATION**



TOUCH-SCREEN OR STYLUS INTERFACE



## RUGGEDIZED CASE & ACCESSORIES ARE INCLUDED WITH EVERY BORESCOPE WE SELL









SPECIFICATIONS



| INSERTION<br>TUBE              | Outer Diameter                 | 3.9mm                                                                                             | 6.0mm                                                              |
|--------------------------------|--------------------------------|---------------------------------------------------------------------------------------------------|--------------------------------------------------------------------|
|                                | Length                         | 1.5m                                                                                              | 1.5m or 3.0m