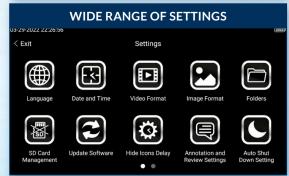

### CUSTOM OPTIONS TO FIT EVERY APPLICATION

With a variety of diameters and lengths available, along with focal length and illumination options, you can have a borescope perfectly tailored to your specific inspection requirements.