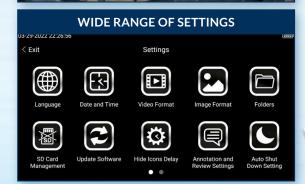

ort. Use the mini-joysticks OR touchscreen to navigate all menus and adjust all settings. No feature-rich borescope is easier or more intuitive to use.



### CUSTOM OPTIONS TO FIT EVERY APPLICATION

With a variety of diameters and lengths available, along with focal length and illumination options, you can have a borescope perfectly tailored to your specific inspection requirements.



### UNRIVALED SERVICE AND EXPERTISE

The VJ-4 is brought to you by the same team of borescope experts that changed the industry 15 years ago with the world's first mechanically articulating, joystickcontrolled video borescope. Find out why we are the #1 seller of borescopes in the US.





# EASY ORGANIZATION & STORAGE CEXIT Folders Folders

## INSTANT ACCESS TO KEY FUNCTIONS OF THE PROPERTY OF THE PROPER







## RUGGEDIZED CASE & ACCESSORIES ARE INCLUDED WITH EVERY BORESCOPE WE SELL









### SPECIFICATIONS



| INSERTION<br>TUBE              | Outer Diameter                 | 3.9mm                                                                                             | 6.0mm                                                              |
|--------------------------------|--------------------------------|---------------------------------------------------------------------------------------------------|--------------------------------------------------------------------|
|                                | Length                         | 1.5m                                                                                              | 1.5m or 3.0m