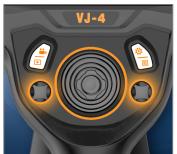

### CUSTOM OPTIONS TO FIT EVERY APPLICATION

With a variety of diameters and lengths available, along with focal length and illumination options, you can have a borescope perfectly tailored to your specific inspection requirements.

#### **MULTIPLE DIAMETERS**

Available in lengths from 1.0m to 8.0m to suit any application. All insertion tubes feature our patented EasyGlide, 4-layer Tungsten sheathing for smooth entry and exit, and are IP 67 rated for rugged durability.