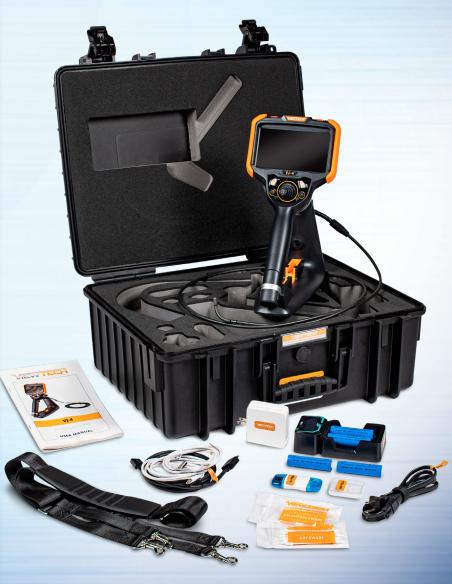

ttings. No feature-rich borescope is easier or more intuitive to use.



### CUSTOM OPTIONS TO FIT EVERY APPLICATION

With a variety of diameters and lengths available, along with focal length and illumination options, you can have a borescope perfectly tailored to your specific inspection requirements.



### UNRIVALED SERVICE AND EXPERTISE

The VJ-4 is brought to you by the same team of borescope experts that changed the industry 15 years ago with the world's first mechanically articulating, joystickcontrolled video borescope. Find out why we are the #1 seller of borescopes in the US.





# EASY ORGANIZATION & STORAGE CEXIT Folders Folders

## INSTANT ACCESS TO KEY FUNCTIONS OF THE PROPERTY OF THE PROPER







## RUGGEDIZED CASE & ACCESSORIES ARE INCLUDED WITH EVERY BORESCOPE WE SELL









### SPECIFICATIONS



| INSERTION<br>TUBE              | Outer Diameter                 | 3.9mm                                                                                             | 6.0mm                                                              |
|--------------------------------|--------------------------------|---------------------------------------------------------------------------------------------------|--------------------------------------------------------------------|
|                                | Length                         | 1.5m                                                                                              | 1.5m or 3.0m                                                       |
|                                | Exterior Material