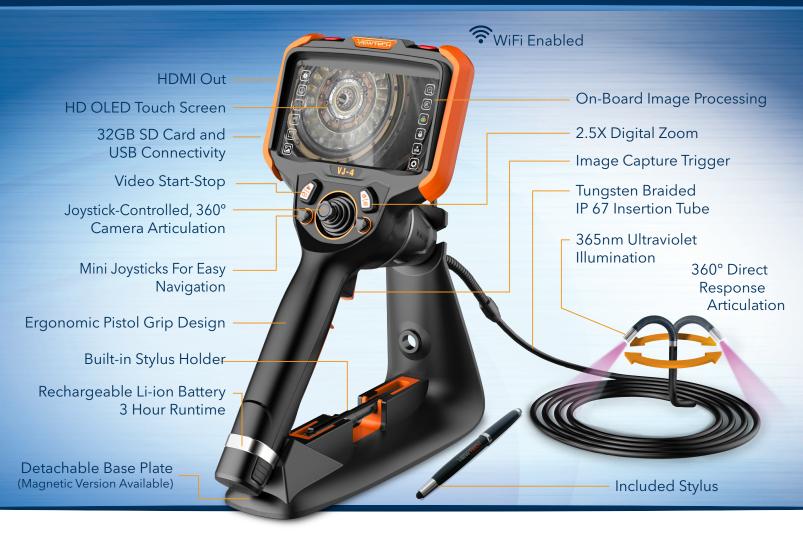

#### **MULTIPLE DIAMETERS**

Available in lengths from 1.0m to 8.0m to suit any application. All insertion tubes feature our patented EasyGlide, 4-layer Tungsten sheathing for smooth entry and exit, and are IP 67 rated for rugged durability.

### CUSTOM OPTIONS TO FIT EVERY APPLICATION

With a variety of diameters and lengths available, along with focal length and illumination options, you can have a borescope perfectly tailored to your specific inspection requirements.