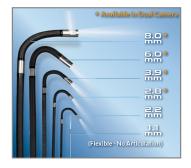

### INDUSTRY-FIRST MINI-JOYSTICKS

The VJ-4 user interface is designed to enable maximum functionality with minimal effort. Use the mini-joysticks OR touchscreen to navigate all menus and adjust all settings. No feature-rich borescope is easier or more intuitive to use.

## INSTANT ACCESS TO KEY FUNCTIONS OF THE PROPERTY OF THE PROPER