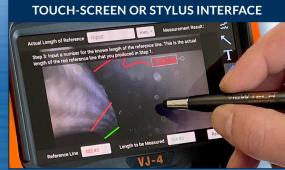

### INDUSTRY-FIRST MINI-JOYSTICKS

The VJ-4 user interface is designed to enable maximum functionality with minimal effort. Use the mini-joysticks OR touchscreen to navigate all menus and adjust all settings. No feature-rich borescope is easier or more intuitive to use.