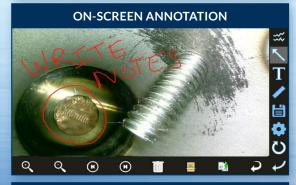

t. Use the mini-joysticks OR touchscreen to navigate all menus and adjust all settings. No feature-rich borescope is easier or more intuitive to use.



### CUSTOM OPTIONS TO FIT EVERY APPLICATION

With a variety of diameters and lengths available, along with focal length and illumination options, you can have a borescope perfectly tailored to your specific inspection requirements.



### UNRIVALED SERVICE AND EXPERTISE

The VJ-4 is brought to you by the same team of borescope experts that changed the industry 15 years ago with the world's first mechanically articulating, joystickcontrolled video borescope. Find out why we are the #1 seller of borescopes in the US.





# EASY ORGANIZATION & STORAGE CEXIT Folders Folders

## INSTANT ACCESS TO KEY FUNCTIONS OF THE PROPERTY OF THE PROPER







## RUGGEDIZED CASE & ACCESSORIES ARE INCLUDED WITH EVERY BORESCOPE WE SELL









### SPECIFICATIONS



| INSERTION<br>TUBE              | Outer Diameter                 | 3.9mm                                                                                             | 6.0mm                                                              |
|--------------------------------|--------------------------------|---------------------------------------------------------------------------------------------------|--------------------------------------------------------------------|
|                                | Length                         | 1.5m                                                                                              | 1.5m or 3.0m