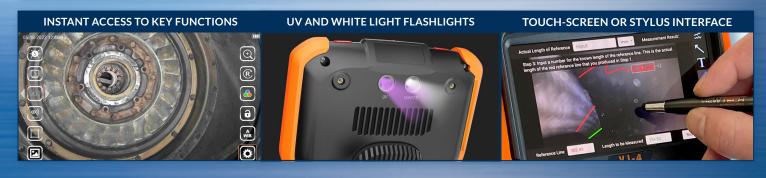

### INDUSTRY-FIRST MINI-JOYSTICKS

The VJ-4 user interface is designed to enable maximum functionality with minimal effort. Use the mini-joysticks OR touchscreen to navigate all menus and adjust all settings. No feature-rich borescope is easier or more intuitive to use.

# SPECIFICATIONS

| INSERTION<br>TUBE              | Outer Diameter                 | 3.9mm                                                                                             | 6.0mm                                                              |
|--------------------------------|--------------------------------|---------------------------------------------------------------------------------------------------|--------------------------------------------------------------------|
|                                | Length                         | 1.5m                                                                                              | 1.5m or 3.0m                                                       |
|                                | Exterior Material              | Tungsten EasyGlide, crush-resistant                                                               |                                                                    |
|                                | Chemical Compatibility         | Water, machine oil, heating oil, diesel, 3.5% saline concentrate                                  |                                                                    |
|                                | Articulation Range             | 360° around,<br>170±10° backward (1.5m)                                                           | 360° around,<br>170±10° backward (1.5m)<br>120±10° backward (3.0m) |
| OPTICS                         | Angle of View                  | 120°                                                                                              |                                                                    |
|                                | Depth of Field                 | 3.0mm - 50.0mm                                                                                    |                                                                    |
|                                | Effective Pixels               | 160,000 pixels                                                                                    |                                                                    |
|                                | Illumination Method            | Ultraviolet                                                                                       |                                                                    |
|                                | [mW]                           | UV: 35mW, 365nm                                                                                   | UV: 60mW, 365nm                                                    |
| BASE<br>UNIT                   | Display Monitor                | 5.5" OLED touch screen                                                                            |                                                                    |
|                                | Articulation Control           | Thumb-actuated, mechanical rocker                                                                 |                                                                    |
|                                | Joystick Lock                  | Automatic                                                                                         |                                                                    |
|                                | Brightness Control             | 10-step UV brightness adjustment                                                                  |                                                                    |
|                                | Control Buttons                | Two multi-function mini joysticks and left/right buttons                                          |                                                                    |
|                                | Playback                       | Photos, videos (w/wo audio), thumbnail view                                                       |                                                                    |
|                                | Audio / Microphone             | 3.5mm port                                                                                        |                                                                    |
|                                | Removable Storage              | All media captured on removable SD Card.<br>Base Unit has no internal media storage capabilities. |                                                                    |
|                                | Data I/O ports                 | SD card, HDMI, USB Type C                                                                         |                                                                    |
|                                | Battery                        | Two 18650B PCB-Protected Li-ion batteries (rechargeable)                                          |                                                                    |
|                                | Operating Method               | One handed, portable                                                                              |                                                                    |
|                                | Dimensions                     | 13.6" x 6.2" x 7.3"                                                                               |                                                                    |
|                                | Weight                         | 2.09 lbs. / .95 kg                                                                                |                                                                    |
| MENU<br>FUNCTIONS<br>& OPTIONS | User Interface                 | Pop-up menu operation, menu navigation, touchscreen                                               |                                                                    |
|                                | File Management                | Photo and video recording, playback, thumbnail preview, delete                                    |                                                                    |
|                                | Image Control                  | Image freeze, image flip, zoom in/out                                                             |                                                                    |
|                                | Image Format                   | BMP, PNG or JPG                                                                                   |                                                                    |
|                                | Video Format                   | AVI or MP4                                                                                        |                                                                    |
|                                | Language                       | English, French, Spanish                                                                          |                                                                    |
| OPERATING<br>LIMITS            | Run Time                       | ≤ 3 Hours                                                                                         |                                                                    |
|                                | Operating Temp. Base Unit      | -20 - 50°C, -4 - 122°F                                                                            |                                                                    |
|                                | Operating Temp. Insertion Tube | -20 - 70°C, -4 - 158°F                                                                            |                                                                    |
|                                | IP Rating, Insertion Tube      | IP67                                                                                              |                                                                    |