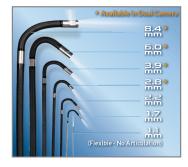

### INDUSTRY-FIRST MINI-JOYSTICKS

The VJ-4 user interface is designed to enable maximum functionality with minimal effort. Use the mini-joysticks OR touchscreen to navigate all menus and adjust all settings. No feature-rich borescope is easier or more intuitive to use.