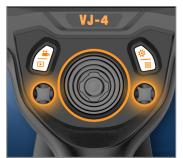

## CUSTOM OPTIONS TO FIT EVERY APPLICATION

With a variety of diameters and lengths available, along with focal length and illumination options, you can have a borescope perfectly tailored to your specific inspection requirements.