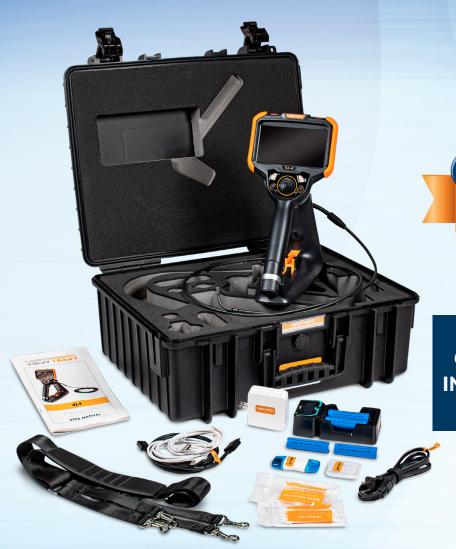

### INDUSTRY-FIRST MINI-JOYSTICKS

The VJ-4 user interface is designed to enable maximum functionality with minimal effort. Use the mini-joysticks OR touchscreen to navigate all menus and adjust all settings. No feature-rich borescope is easier or more intuitive to use.



## CUSTOM OPTIONS TO FIT EVERY APPLICATION

With a variety of diameters and lengths available, along with focal length and illumination options, you can have a borescope perfectly tailored to your specific inspection requirements.



# UNRIVALED SERVICE AND EXPERTISE

The VJ-4 is brought to you by the same team of borescope experts that changed the industry 15 years ago with the world's first mechanically articulating, joystick-controlled video borescope. Find out why we are the #1 seller of borescopes in the US.







RUGGEDIZED
CASE & ACCESSORIES
INCLUDED WITH EVERY
BORESCOPE WE SELL







# SPECIFICATIONS



| INSERTION<br>TUBE              | Outer Diameter                 | 3.9mm                                                                                             | 6.0mm                                                              |
|--------------------------------|--------------------------------|---------------------------------------------------------------------------------------------------|--------------------------------------------------------------------|
|                                | Length                         | 1.5m                                                                                              | 1.5m or 3.0m