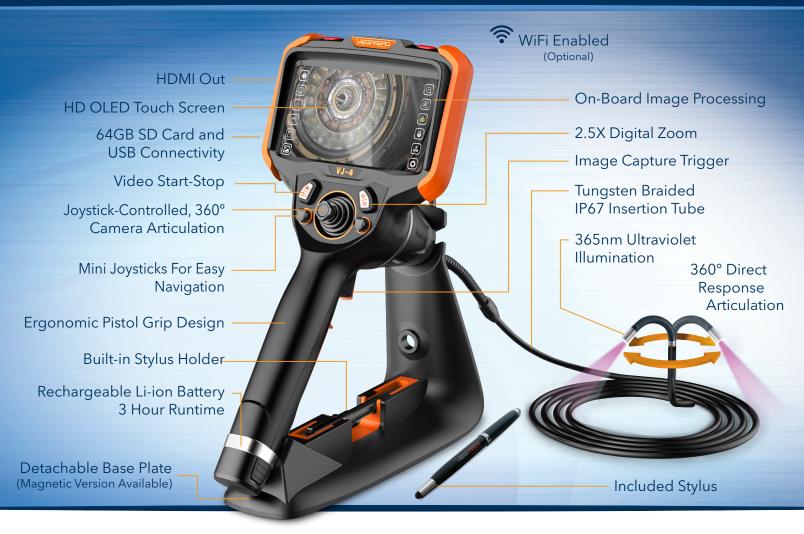

#### **MULTIPLE DIAMETERS**

Available in lengths from 1.0m to 8.0m to suit any application. All insertion tubes feature our patented EasyGlide, 4-layer Tungsten sheathing for smooth entry and exit, and are IP 67 rated for rugged durability.

## CUSTOM OPTIONS TO FIT EVERY APPLICATION

With a variety of diameters and lengths available, along with focal length and illumination options, you can have a borescope perfectly tailored to your specific inspection requirements.