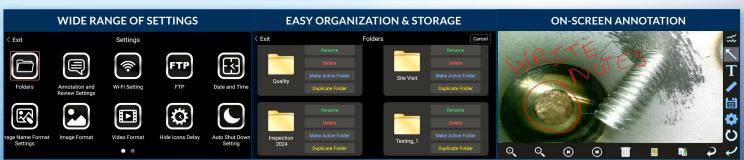

### INDUSTRY-FIRST MINI-JOYSTICKS

The VJ-4 user interface is designed to enable maximum functionality with minimal effort. Use the mini-joysticks OR touchscreen to navigate all menus and adjust all settings. No feature-rich borescope is easier or more intuitive to use.