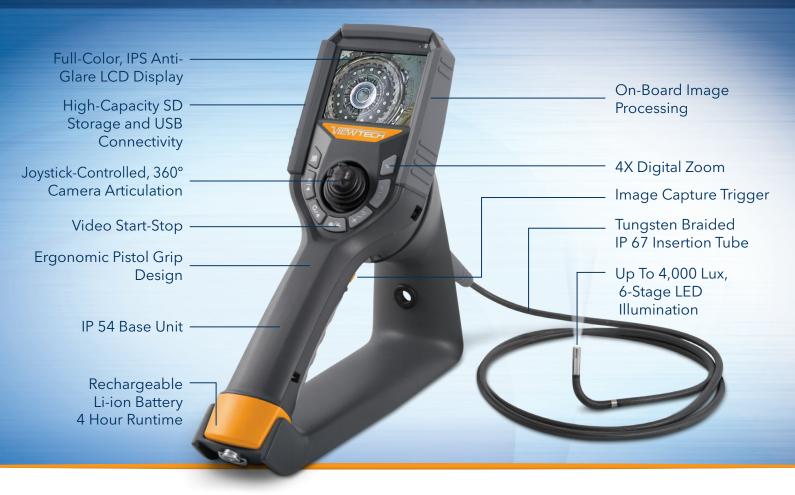

## ARTICULATING VIDEO BORESCOPE

## 2.8MM DIAMETER

Available in a 1.0m length. All insertion tubes feature our patented EasyGlide, 4-layer Tungsten sheathing for smooth entry and exit, and are IP 67 rated for rugged durability.

**ULTRA-PORTABLE DESIGN** No need for a separate monitor. Our lightweight, compact design has a builtin, full-color LCD display. All image capture, storage and processing is handled within the standalone unit, and the rechargeable Li-ion battery delivers up to 2.5 hours of cord-free run time.

DIRECT RESPONSE ARTICULATION

Designed for responsiveness and accuracy, the direct mechanical articulation never requires calibration, and the camera/LED module stays in place even when your thumb is removed from the joystick.

## UNRIVALED SERVICE AND EXPERTISE

The VJ-3 is brought to you by the same team of borescope experts that changed the industry 10 years ago with the world's first mechanically articulating, joystickcontrolled video borescope. Find out why we are still the #1 seller of borescopes in the US.