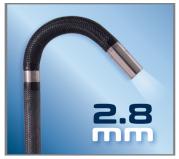

## 2.8MM DIAMETER

Available in a 1.0m length. All insertion tubes feature our patented EasyGlide, 4-layer Tungsten sheathing for smooth entry and exit, and are IP 67 rated for rugged durability.

**ULTRA-PORTABLE DESIGN** No need for a separate monitor. Our lightweight, compact design has a builtin, full-color LCD display. All image capture, storage and processing is handled within the standalone unit, and the rechargeable Li-ion battery delivers up to 2.5 hours of cord-free run time.