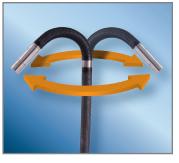

DIRECT RESPONSE ARTICULATION

Designed for responsiveness and accuracy, the direct mechanical articulation never requires calibration, and the camera/LED module stays in place even when your thumb is removed from the joystick.

## SPECIFICATIONS

|  | ) |
|--|---|
|  |   |

|                               |                                | VJ-3 – 2.8mm                                                                                               |
|-------------------------------|--------------------------------|------------------------------------------------------------------------------------------------------------|
|                               | Outer Diameter                 | 2.8mm                                                                                                      |
| INSERTION TUBE                | Length                         | 1.0m                                                                                                       |
|                               | Exterior Material              | Tungsten EasyGlide, crush-resistant                                                                        |
|                               | Chemical Compatibility         | Water, machine oil, heating oil, diesel, 3.5% saline concentrate                                           |
|                               | Articulation Range             | 360° around, 140±10° backward                                                                              |
| OPTICS                        | Field of View                  | 84.8° x 84.8°: diagonal 120°                                                                               |
|                               | Depth of Field                 | 3.0mm - 50.0mm                                                                                             |
|                               | Effective Pixels               | 300,000 pixels                                                                                             |
|                               | Illumination Method            | 4 Super high-intensity white LEDs                                                                          |
|                               | Illumination Output            | ≤ 4,000lux                                                                                                 |
|                               | Display Monitor                | 3.5" IPS anti-glare LCD                                                                                    |
| BASE UNIT                     | Articulation Control           | Thumb-actuated, mechanical rocker                                                                          |
|                               | Joystick Lock                  | Automatic                                                                                                  |
|                               | Brightness Control             | 6-step LED brightness adjustment                                                                           |
|                               | Control Buttons                | Image capture, video capture, LED control, frame rotation, freeze frame, 4X zoom, menu access / navigation |
|                               | Playback                       | Photos, videos (w/wo audio), thumbnail view                                                                |
|                               | Audio / Microphone             | 3.5mm headset / microphone jack                                                                            |
|                               | Internal storage               | 16GB SD Card / 10,000 photos or 8 hours video                                                              |
|                               | Data I/O ports                 | SD card, micro USB, TV Out (NTCS / PAL)                                                                    |
|                               | Battery                        | One 18650B PCB-Protected Li-ion battery (replaceable)                                                      |
|                               | AC Power (optional)            | 100V - 240V                                                                                                |
|                               | Operating Method               | One handed, portable                                                                                       |
|                               | Dimensions                     | 13.0" x 12.0" x 4.5"                                                                                       |
|                               | Weight                         | 2.2 lbs. / 1.0 kg                                                                                          |
| MENU FUNCTIONS<br>AND OPTIONS | User Interface                 | Drop down operating menu                                                                                   |
|                               | File Management                | Photo and video recording, playback, thumbnail preview, delete                                             |
|                               | Image Control                  | Image rotation, live freeze, zoom in/out                                                                   |
|                               | Image Format                   | JPEG, optional date and time stamp                                                                         |
|                               | Video Format                   | AVI, optional date and time stamp                                                                          |
|                               | Language                       | English, Spanish                                                                                           |
| OPERATING<br>LIMITS           | Run Time                       | ≤ 2.5 Hours                                                                                                |
|                               | Operating Temp. Base Unit      | -20 - 50°C, -5 - 120°F                                                                                     |
|                               | Operating Temp. Insertion Tube | -10 - 50°C, 15 - 120°F                                                                                     |
|                               | IP Rating, Insertion Tube      | IP67                                                                                                       |
|                               | IP Rating, Base Unit           | IP54                                                                                                       |