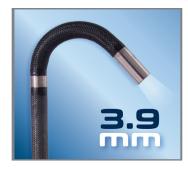

#### 3.9MM DIAMETER

Available in a 1.5m or 3.0m length. All insertion tubes feature our patented EasyGlide, 4-layer Tungsten sheathing for smooth entry and exit, and are IP 67 rated for rugged durability.