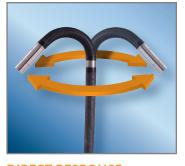

## DIRECT RESPONSE ARTICULATION

Designed for responsiveness and accuracy, the direct mechanical articulation never requires calibration, and the camera/LED module stays in place even when your thumb is removed from the joystick.