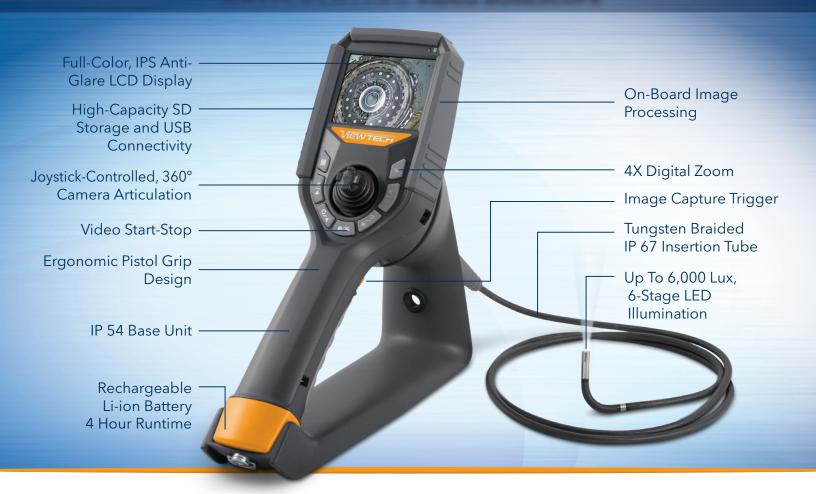

# VJ-3 ARTICULATING VIDEO BORESCOPE

### ARTICULATING VIDEO BORESCOPE

#### **ULTRA-PORTABLE DESIGN**

No need for a separate monitor. Our lightweight, compact design has a built-in, full-color LCD display. All image capture, storage and processing is handled within the standalone unit, and the rechargeable Li-ion battery delivers up to 2.5 hours of cord-free run time.

## DIRECT RESPONSE ARTICULATION

Designed for responsiveness and accuracy, the direct mechanical articulation never requires calibration, and the camera/LED module stays in place even when your thumb is removed from the joystick.