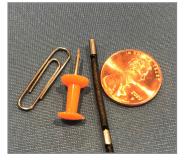

## ARTICULATING VIDEO BORESCOPE 2.2mm

2.2mm DIAMETER

Available in a 1.0m length. The insertion tube features our patented EasyGlide, 4-layer Tungsten sheathing for smooth entry and exit, and are IP 67 rated for rugged durability.