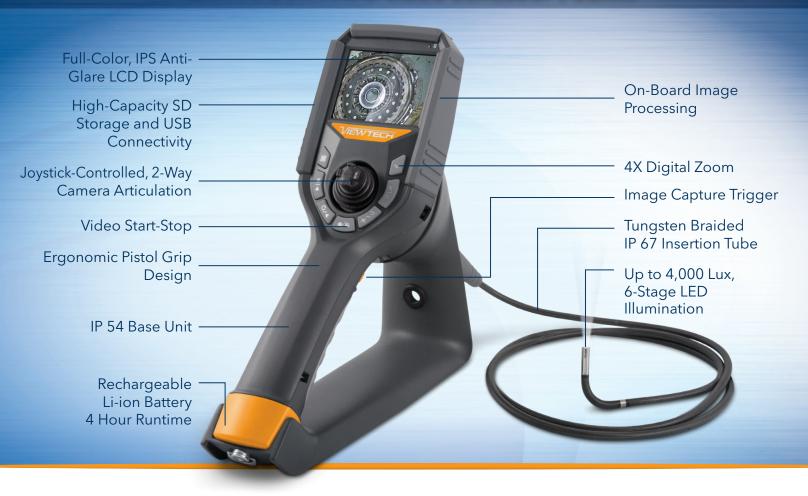

**ULTRA-PORTABLE DESIGN** No need for a separate monitor. Our lightweight, compact design has a builtin, full-color LCD display. All image capture, storage and processing is handled within the standalone unit, and the rechargeable Li-ion battery delivers up to 4 hours of cord-free run time.

**TWO-WAY ARTICULATION** Designed for responsiveness and accuracy, the direct mechanical articulation never requires calibration, and the camera/LED module stays in place even when your thumb is removed from the joystick.

UNRIVALED SERVICE AND EXPERTISE

The VJ-3 is brought to you by the same team of borescope experts that changed the industry 10 years ago with the world's 1<sup>st</sup> mechanically articulating, joystick-controlled video borescope. Find out why we are still the #1 seller of borescopes in the US.