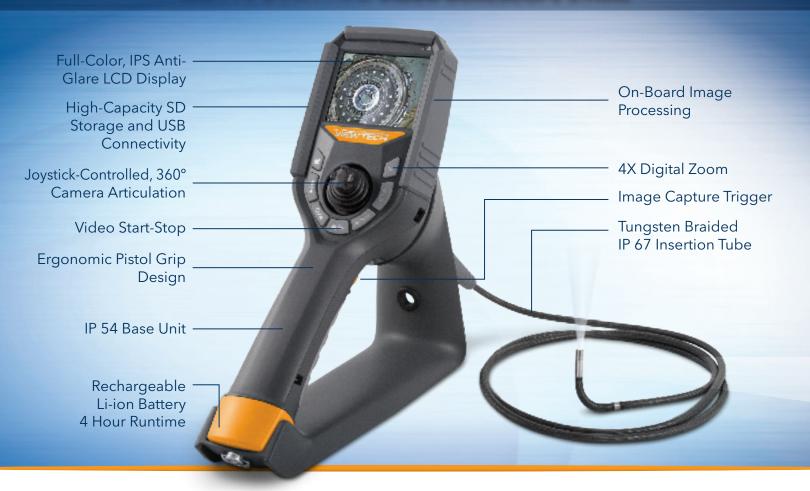

### **ULTRA-PORTABLE DESIGN**

No need for a separate monitor. Our lightweight, compact design has a built-in, full-color LCD display. All image capture, storage and processing is handled within the standalone unit, and the rechargeable Li-ion battery delivers up to 4 hours of cord-free run time.

# DIRECT RESPONSE ARTICULATION

Designed for responsiveness and accuracy, the direct mechanical articulation never requires calibration, and the camera/LED module stays in place even when your thumb is removed from the joystick.

# UNRIVALED SERVICE AND EXPERTISE

The VJ-3 is brought to you by the same team of borescope experts that changed the industry 10 years ago with the world's 1st mechanically articulating, joystick-controlled video borescope. Find out why we are still the #1 seller of borescopes in the US.