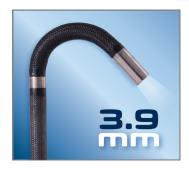

## ARTICULATING VIDEO BORESCOPE 3.9mm

#### 3.9mm DIAMETER

Available in 1.5m or 3.0m lengths to suit a variety of applications. All insertion tubes feature our patented EasyGlide, 4-layer Tungsten sheathing for smooth entry and exit, and are IP 67 rated for rugged durability.