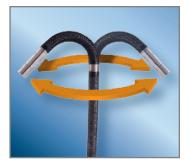

# DIRECT RESPONSE ARTICULATION

Designed for responsiveness and accuracy, the direct mechanical articulation never requires calibration, and the camera/LED module stays in place even when your thumb is removed from the joystick.