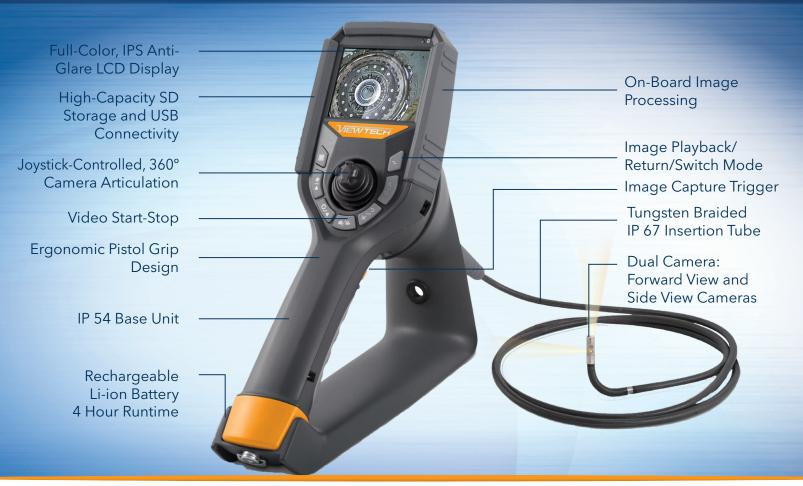

**ULTRA-PORTABLE DESIGN** No need for a separate monitor. Our lightweight, compact design has a builtin, full-color LCD display. All image capture, storage and processing is handled within the standalone unit, and the rechargeable Li-ion battery delivers up to 4 hours of cordfree run time.

DIRECT RESPONSE ARTICULATION

Designed for responsiveness and accuracy, the direct mechanical articulation never requires calibration, and the camera/LED module stays in place even when your thumb is removed from the joystick.

## SPECIFICATIONS

|                                  | Outer Diameter                    | 6.0mm                                                                                                         |
|----------------------------------|-----------------------------------|---------------------------------------------------------------------------------------------------------------|
| INSERTION<br>TUBE                | Length                            | 1.0m - 8.0m                                                                                                   |
|                                  | Exterior Material                 | Tungsten EasyGlide, crush-resistant                                                                           |
|                                  | Chemical Compatibility            | Water, machine oil, heating oil, diesel, 3.5% saline concentrate                                              |
|                                  | Articulation Range                | 360° around, 160±10° backward                                                                                 |
| OPTICS                           | Field of View                     | 100° x 75°                                                                                                    |
|                                  | Depth of Field                    | 7.0mm - ∞                                                                                                     |
|                                  | Effective Pixels                  | 450,000 pixels                                                                                                |
|                                  | Illumination Method               | 6 Super high-intensity white LEDs                                                                             |
|                                  | Illumination Output               | Front camera ≤ 20,000lux, Side camera ≤ 4,000lux                                                              |
| BASE UNIT                        | Display Monitor                   | 3.5" IPS anti-glare LCD,<br>640*480 resolution                                                                |
|                                  | Articulation Control              | Thumb-actuated, mechanical rocker                                                                             |
|                                  | Joystick Lock                     | Automatic                                                                                                     |
|                                  | Brightness Control                | 6-step LED brightness adjustment                                                                              |
|                                  | Control Buttons                   | Image capture, video capture, LED control, frame rotation,<br>freeze frame, 4X zoom, menu access / navigation |
|                                  | Playback                          | Photos, videos (w/wo audio), thumbnail view                                                                   |
|                                  | Audio / Microphone                | 3.5mm headset / microphone jack                                                                               |
|                                  | Internal storage                  | 16GB SD Card / 10,000 photos or 8 hours video                                                                 |
|                                  | Data I/O ports                    | SD card, micro USB, TV Out (NTCS / PAL) or HDMI                                                               |
|                                  | Battery                           | One 18650B PCB-Protected Li-ion battery (replaceable)                                                         |
|                                  | AC Power (optional)               | 100V - 240V                                                                                                   |
|                                  | Operating Method                  | One handed, portable                                                                                          |
|                                  | Dimensions                        | 13.0" x 12.0" x 4.5"                                                                                          |
|                                  | Weight                            | 2.2 lbs. / 1.0 kg                                                                                             |
| MENU<br>FUNCTIONS<br>AND OPTIONS | User Interface                    | Drop down operating menu                                                                                      |
|                                  | File Management                   | Photo and video recording, playback, thumbnail preview, delete                                                |
|                                  | Image Control                     | Image rotation, live freeze, zoom in/out                                                                      |
|                                  | Image Format                      | JPEG, optional date and time stamp                                                                            |
|                                  | Video Format                      | AVI, optional date and time stamp                                                                             |
|                                  | Language                          | English, Spanish                                                                                              |
| OPERATING<br>LIMITS              | Run Time                          | ≤ 4 Hours                                                                                                     |
|                                  | Operating Temp.<br>Base Unit      | -20 – 50°C, -5 – 120°F                                                                                        |
|                                  | Operating Temp.<br>Insertion Tube | -10 – 50°C, 15 – 120°F                                                                                        |
|                                  | IP Rating, Insertion Tube         | IP67                                                                                                          |
|                                  | IP Rating, Base Unit              | IP54                                                                                                          |