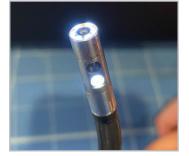

## ARTICULATING DUAL CAMERA VIDEO BORESCOPE

**6.0MM DUAL CAMERA** Available in lengths from 1.5m to 8.0m. The dual camera assists in viewing straight ahead and 90 degrees. Users can switch between the two cameras while keeping the borescope inside the inspection area.