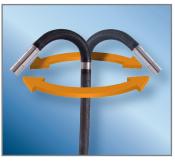

DIRECT RESPONSE ARTICULATION

Designed for responsiveness and accuracy, the direct mechanical articulation never requires calibration, and the camera/LED module stays in place even when your thumb is removed from the joystick.

## SPECIFICATIONS

|                                  | Outer Diameter                    | 6.0mm                                                                                                         |
|----------------------------------|-----------------------------------|---------------------------------------------------------------------------------------------------------------|
| INSERTION<br>TUBE                | Length                            | 1.0m - 8.0m                                                                                                   |
|                                  | Exterior Material                 | Tungsten EasyGlide, crush-resistant                                                                           |
|                                  | Chemical Compatibility            | Water, machine oil, heating oil, diesel, 3.5% saline concentrate                                              |
|                                  | Articulation Range                | 360° around, 160±10° backward                                                                                 |
| OPTICS                           | Field of View                     | 100° x 75°                                                                                                    |
|                                  | Depth of Field                    | 7.0mm - ∞                                                                                                     |
|                                  | Effective Pixels                  | 450,000 pixels                                                                                                |
|                                  | Illumination Method               | 6 Super high-intensity white LEDs                                                                             |
|                                  | Illumination Output               | Front camera ≤ 20,000lux, Side camera ≤ 4,000lux                                                              |
| BASE UNIT                        | Display Monitor                   | 3.5" IPS anti-glare LCD,<br>640*480 resolution                                                                |
|                                  | Articulation Control              | Thumb-actuated, mechanical rocker                                                                             |
|                                  | Joystick Lock                     | Automatic                                                                                                     |
|                                  | Brightness Control                | 6-step LED brightness adjustment                                                                              |
|                                  | Control Buttons                   | Image capture, video capture, LED control, frame rotation,<br>freeze frame, 4X zoom, menu access / navigation |
|                                  | Playback                          | Photos, videos (w/wo audio), thumbnail view                                                                   |
|                                  | Audio / Microphone                | 3.5mm headset / microphone jack                                                                               |
|                                  | Internal storage                  | 16GB SD Card / 10,000 photos or 8 hours video                                                                 |
|                                  | Data I/O ports                    | SD card, micro USB, TV Out (NTCS / PAL) or HDMI                                                               |
|                                  | Battery                           | One 18650B PCB-Protected Li-ion battery (replaceable)                                                         |
|                                  | AC Power (optional)               | 100V - 240V                                                                                                   |
|                                  | Operating Method                  | One handed, portable                                                                                          |
|                                  | Dimensions                        | 13.0" x 12.0" x 4.5"                                                                                          |
|                                  | Weight                            | 2.2 lbs. / 1.0 kg                                                                                             |
| MENU<br>FUNCTIONS<br>AND OPTIONS | User Interface                    | Drop down operating menu                                                                                      |
|                                  | File Management                   | Photo and video recording, playback, thumbnail preview, delete                                                |
|                                  | Image Control                     | Image rotation, live freeze, zoom in/out                                                                      |
|                                  | Image Format                      | JPEG, optional date and time stamp                                                                            |
|                                  | Video Format                      | AVI, optional date and time stamp                                                                             |
|                                  | Language                          | English, Spanish                                                                                              |
| OPERATING<br>LIMITS              | Run Time                          | ≤ 4 Hours                                                                                                     |
|                                  | Operating Temp.<br>Base Unit      | -20 – 50°C, -5 – 120°F                                                                                        |
|                                  | Operating Temp.<br>Insertion Tube | -10 – 50°C, 15 – 120°F                                                                                        |
|                                  | IP Rating, Insertion Tube         | IP67                                                                                                          |
|                                  | IP Rating, Base Unit              | IP54                                                                                                          |