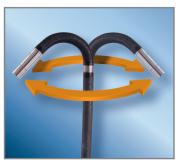

DIRECT RESPONSE ARTICULATION

Designed for responsiveness and accuracy, the direct mechanical articulation never requires calibration, and the camera/LED module stays in place even when your thumb is removed from the joystick.

## SPECIFICATIONS

|                                  | Outer Diameter         | 6.0mm                                                                                                         |
|----------------------------------|------------------------|---------------------------------------------------------------------------------------------------------------|
| INSERTION<br>TUBE                | Length                 | 1.0m - 8.0m                                                                                                   |
|                                  | Exterior Material      | Tungsten EasyGlide, crush-resistant                                                                           |
|                                  | Chemical Compatibility | Water, machine oil, heating oil, diesel, 3.5% saline concentrate                                              |
|                                  | Articulation Range     | 360° around, 160±10° backward                                                                                 |
| OPTICS                           | Field of View          | 100° x 75°                                                                                                    |
|                                  | Depth of Field         | Front View: 7.0mm - 80mm<br>Side View: 3.0mm - 30mm                                                           |
|                                  | Effective Pixels       | 414,720 pixels                                                                                                |
|                                  | Illumination Method    | 6 Super high-intensity white LEDs                                                                             |
|                                  | Illumination Output    | Front camera ≤ 20,000lux, Side camera ≤ 4,000lux                                                              |
| BASE UNIT                        | Display Monitor        | 3.5" IPS anti-glare LCD,<br>640*480 resolution                                                                |
|                                  | Articulation Control   | Thumb-actuated, mechanical rocker                                                                             |
|                                  | Joystick Lock          | Automatic                                                                                                     |
|                                  | Brightness Control     | 6-step LED brightness adjustment                                                                              |
|                                  | Control Buttons        | Image capture, video capture, LED control, frame rotation,<br>freeze frame, 4X zoom, menu access / navigation |
|                                  | Playback               | Photos, videos (w/wo audio), thumbnail view                                                                   |
|                                  | Audio / Microphone     | 3.5mm headset / microphone jack                                                                               |
|                                  | Internal storage       | 16GB SD Card / 10,000 photos or 8 hours video                                                                 |
|                                  | Data I/O ports         | SD card, micro USB, TV Out (NTCS / PAL)                                                                       |
|                                  | Battery                | One 18650B PCB-Protected Li-ion battery (replaceable)                                                         |
|                                  | AC Power (optional)    | 100V - 240V                                                                                                   |
|                                  | Operating Method       | One handed, portable                                                                                          |
|                                  | Dimensions             | 13.0" x 12.0" x 4.5"                                                                                          |
|                                  | Weight                 | 2.2 lbs. / 1.0 kg                                                                                             |
| MENU<br>FUNCTIONS<br>AND OPTIONS | User Interface         | Drop down operating menu                                                                                      |
|                                  | File Management        | Photo and video recording, playback, thumbnail preview, delete                                                |
|                                  | Image Control          | Image rotation, live freeze, zoom in/out                                                                      |
|                                  | Image Format           | JPEG, optional date and time stamp                                                                            |
|                                  | Video Format           | AVI, optional date and time stamp                                                                             |
|                                  | Language               | English, Spanish                                                                                              |