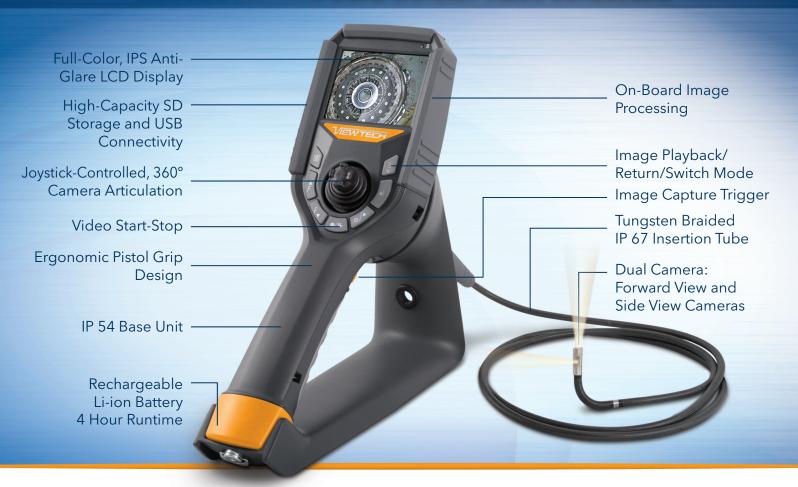

**ULTRA-PORTABLE DESIGN** No need for a separate monitor. Our lightweight, compact design has a builtin, full-color LCD display. All image capture, storage and processing is handled within the standalone unit, and the rechargeable Li-ion battery delivers up to 4 hours of cordfree run time.

DIRECT RESPONSE ARTICULATION

Designed for responsiveness and accuracy, the direct mechanical articulation never requires calibration, and the camera/LED module stays in place even when your thumb is removed from the joystick.

## SPECIFICATIONS

|                                  | Outer Diameter         | 6.0mm                                                                                                         |
|----------------------------------|------------------------|---------------------------------------------------------------------------------------------------------------|
| INSERTION<br>TUBE                | Length                 | 1.0m - 8.0m                                                                                                   |
|                                  | Exterior Material      | Tungsten EasyGlide, crush-resistant                                                                           |
|                                  | Chemical Compatibility | Water, machine oil, heating oil, diesel, 3.5% saline concentrate                                              |
|                                  | Articulation Range     | 360° around, 160±10° backward                                                                                 |
| OPTICS                           | Field of View          | 100° x 75°                                                                                                    |
|                                  | Depth of Field         | Front View: 7.0mm - 80mm<br>Side View: 3.0mm - 30mm                                                           |
|                                  | Effective Pixels       | 414,720 pixels                                                                                                |
|                                  | Illumination Method    | 6 Super high-intensity white LEDs                                                                             |
|                                  | Illumination Output    | Front camera ≤ 20,000lux, Side camera ≤ 4,000lux                                                              |
| BASE UNIT                        | Display Monitor        | 3.5" IPS anti-glare LCD,<br>640*480 resolution                                                                |
|                                  | Articulation Control   | Thumb-actuated, mechanical rocker                                                                             |
|                                  | Joystick Lock          | Automatic                                                                                                     |
|                                  | Brightness Control     | 6-step LED brightness adjustment                                                                              |
|                                  | Control Buttons        | Image capture, video capture, LED control, frame rotation,<br>freeze frame, 4X zoom, menu access / navigation |
|                                  | Playback               | Photos, videos (w/wo audio), thumbnail view                                                                   |
|                                  | Audio / Microphone     | 3.5mm headset / microphone jack                                                                               |
|                                  | Internal storage       | 16GB SD Card / 10,000 photos or 8 hours video                                                                 |
|                                  | Data I/O ports         | SD card, micro USB, TV Out (NTCS / PAL)                                                                       |
|                                  | Battery                | One 18650B PCB-Protected Li-ion battery (replaceable)                                                         |
|                                  | AC Power (optional)    | 100V - 240V                                                                                                   |
|                                  | Operating Method       | One handed, portable                                                                                          |
|                                  | Dimensions             | 13.0" x 12.0" x 4.5"                                                                                          |
|                                  | Weight                 | 2.2 lbs. / 1.0 kg                                                                                             |
| MENU<br>FUNCTIONS<br>AND OPTIONS | User Interface         | Drop down operating menu                                                                                      |
|                                  | File Management        | Photo and video recording, playback, thumbnail preview, delete                                                |
|                                  | Image Control          | Image rotation, live freeze, zoom in/out                                                                      |
|                                  | Image Format           | JPEG, optional date and time stamp                                                                            |
|                                  | Video Format           | AVI, optional date and time stamp                                                                             |
|                                  | Language               | English, Spanish                                                                                              |