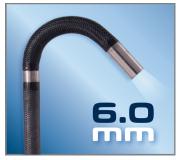

## 6.0mm DIAMETER

Available in a length of 1.5m and 3.0m. The Far Focus sees clearly beyond the normally short focal distances of standard industrial borescopes. Featuring 4-layer Tungsten sheathing for smooth entry and exit, and are IP 67 rated for rugged durability.

## SPECIFICATIONS

| INSERTION<br>TUBE                | Outer Diameter                    | 6.0mm                                                                                                         |
|----------------------------------|-----------------------------------|---------------------------------------------------------------------------------------------------------------|
|                                  | Length                            | 1.5m and 3.0m                                                                                                 |
|                                  | Exterior Material                 | Tungsten EasyGlide, crush-resistant                                                                           |
|                                  | Chemical Compatibility            | Water, machine oil, heating oil, diesel, 3.5% saline concentrate                                              |
|                                  | Articulation Range                | 360° around, 160±10° backward                                                                                 |
| OPTICS                           | Field of View                     | 100° x 75°                                                                                                    |
|                                  | Depth of Field                    | .5 inches - ∞                                                                                                 |
|                                  | Effective Pixels                  | 450,000 pixels                                                                                                |
|                                  | Illumination Method               | 6 Super high-intensity white LEDs                                                                             |
|                                  | Illumination Output               | ≤ 60,000lux (3x brighter than standard VJ-3)                                                                  |
| BASE UNIT                        | Display Monitor                   | 3.5" IPS anti-glare LCD,<br>640*480 resolution                                                                |
|                                  | Articulation Control              | Thumb-actuated, mechanical rocker                                                                             |
|                                  | Joystick Lock                     | Automatic                                                                                                     |
|                                  | Brightness Control                | 6-step LED brightness adjustment                                                                              |
|                                  | Control Buttons                   | Image capture, video capture, LED control, frame rotation, freeze frame, 4X zoom,<br>menu access / navigation |
|                                  | Playback                          | Photos, videos (w/wo audio), thumbnail view                                                                   |
|                                  | Audio / Microphone                | 3.5mm headset / microphone jack                                                                               |
|                                  | Internal storage                  | 16GB SD Card / 10,000 photos or 8 hours video                                                                 |
|                                  | Data I/O ports                    | SD card, micro USB, TV Out (NTCS / PAL) or HDMI                                                               |
|                                  | Battery                           | One 18650B PCB-Protected Li-ion battery (replaceable)                                                         |
|                                  | AC Power (optional)               | 100V - 240V                                                                                                   |
|                                  | Operating Method                  | One handed, portable                                                                                          |
|                                  | Dimensions                        | 13.0" x 12.0" x 4.5"                                                                                          |
|                                  | Weight                            | 2.2 lbs. / 1.0 kg                                                                                             |
| MENU<br>FUNCTIONS<br>AND OPTIONS | User Interface                    | Drop down operating menu                                                                                      |
|                                  | File Management                   | Photo and video recording, playback, thumbnail preview, delete                                                |
|                                  | Image Control                     | Image rotation, live freeze, zoom in/out                                                                      |
|                                  | Image Format                      | JPEG, optional date and time stamp                                                                            |
|                                  | Video Format                      | AVI, optional date and time stamp                                                                             |
|                                  | Language                          | English, Spanish                                                                                              |
| OPERATING<br>LIMITS              | Run Time                          | ≤ 4 Hours                                                                                                     |
|                                  | Operating Temp.<br>Base Unit      | -20 – 50°C, -5 – 120°F                                                                                        |
|                                  | Operating Temp.<br>Insertion Tube | -10 – 50°C, 15 – 120°F                                                                                        |
|                                  | IP Rating, Insertion Tube         | IP67                                                                                                          |
|                                  | IP Rating, Base Unit              | IP54                                                                                                          |