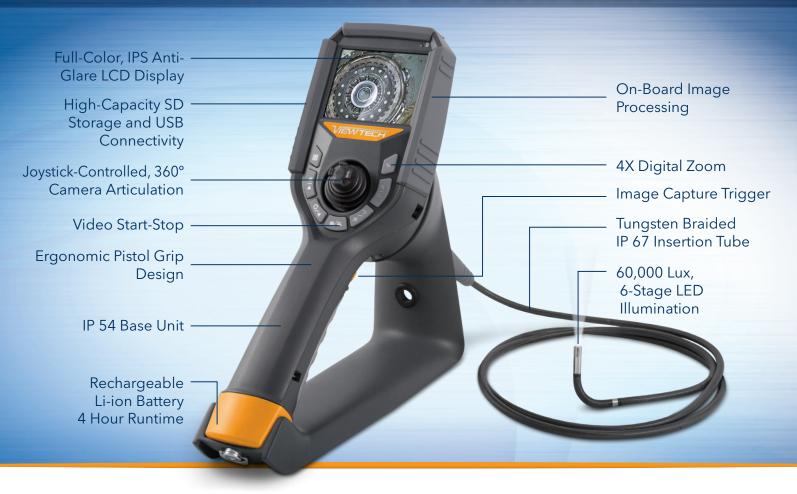

**ULTRA-PORTABLE DESIGN** No need for a separate monitor. Our lightweight, compact design has a builtin, full-color LCD display. All image capture, storage and processing is handled within the standalone unit, and the rechargeable Li-ion battery delivers up to 4 hours of cordfree run time.

DIRECT RESPONSE ARTICULATION

Designed for responsiveness and accuracy, the direct mechanical articulation never requires calibration, and the camera/LED module stays in place even when your thumb is removed from the joystick.

## SPECIFICATIONS

| INSERTION<br>TUBE                | Outer Diameter                    | 6.0mm                                                                                                         |
|----------------------------------|-----------------------------------|---------------------------------------------------------------------------------------------------------------|
|                                  | Length                            | 1.5m and 3.0m                                                                                                 |
|                                  | Exterior Material                 | Tungsten EasyGlide, crush-resistant                                                                           |
|                                  | Chemical Compatibility            | Water, machine oil, heating oil, diesel, 3.5% saline concentrate                                              |
|                                  | Articulation Range                | 360° around, 160±10° backward                                                                                 |
| OPTICS                           | Field of View                     | 100° x 75°                                                                                                    |
|                                  | Depth of Field                    | .5 inches - ∞                                                                                                 |
|                                  | Effective Pixels                  | 450,000 pixels                                                                                                |
|                                  | Illumination Method               | 6 Super high-intensity white LEDs                                                                             |
|                                  | Illumination Output               | ≤ 60,000lux (3x brighter than standard VJ-3)                                                                  |
| BASE UNIT                        | Display Monitor                   | 3.5" IPS anti-glare LCD,<br>640*480 resolution                                                                |
|                                  | Articulation Control              | Thumb-actuated, mechanical rocker                                                                             |
|                                  | Joystick Lock                     | Automatic                                                                                                     |
|                                  | Brightness Control                | 6-step LED brightness adjustment                                                                              |
|                                  | Control Buttons                   | Image capture, video capture, LED control, frame rotation, freeze frame, 4X zoom,<br>menu access / navigation |
|                                  | Playback                          | Photos, videos (w/wo audio), thumbnail view                                                                   |
|                                  | Audio / Microphone                | 3.5mm headset / microphone jack                                                                               |
|                                  | Internal storage                  | 16GB SD Card / 10,000 photos or 8 hours video                                                                 |
|                                  | Data I/O ports                    | SD card, micro USB, TV Out (NTCS / PAL) or HDMI                                                               |
|                                  | Battery                           | One 18650B PCB-Protected Li-ion battery (replaceable)                                                         |
|                                  | AC Power (optional)               | 100V - 240V                                                                                                   |
|                                  | Operating Method                  | One handed, portable                                                                                          |
|                                  | Dimensions                        | 13.0" x 12.0" x 4.5"                                                                                          |
|                                  | Weight                            | 2.2 lbs. / 1.0 kg                                                                                             |
| MENU<br>FUNCTIONS<br>AND OPTIONS | User Interface                    | Drop down operating menu                                                                                      |
|                                  | File Management                   | Photo and video recording, playback, thumbnail preview, delete                                                |
|                                  | Image Control                     | Image rotation, live freeze, zoom in/out                                                                      |
|                                  | Image Format                      | JPEG, optional date and time stamp                                                                            |
|                                  | Video Format                      | AVI, optional date and time stamp                                                                             |
|                                  | Language                          | English, Spanish                                                                                              |
| OPERATING<br>LIMITS              | Run Time                          | ≤ 4 Hours                                                                                                     |
|                                  | Operating Temp.<br>Base Unit      | -20 – 50°C, -5 – 120°F                                                                                        |
|                                  | Operating Temp.<br>Insertion Tube | -10 – 50°C, 15 – 120°F                                                                                        |
|                                  | IP Rating, Insertion Tube         | IP67                                                                                                          |
|                                  | IP Rating, Base Unit              | IP54                                                                                                          |