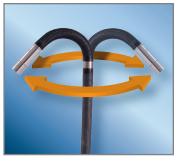

DIRECT RESPONSE ARTICULATION

Designed for responsiveness and accuracy, the direct mechanical articulation never requires calibration, and the camera/LED module stays in place even when your thumb is removed from the joystick.

## SPECIFICATIONS

| INSERTION<br>TUBE                | Outer Diameter                    | 6.0mm                                                                                                         |
|----------------------------------|-----------------------------------|---------------------------------------------------------------------------------------------------------------|
|                                  | Length                            | 1.5m and 3.0m                                                                                                 |
|                                  | Exterior Material                 | Tungsten EasyGlide, crush-resistant                                                                           |
|                                  | Chemical Compatibility            | Water, machine oil, heating oil, diesel, 3.5% saline concentrate                                              |
|                                  | Articulation Range                | 360° around, 160±10° backward                                                                                 |
| OPTICS                           | Field of View                     | 100° x 75°                                                                                                    |
|                                  | Depth of Field                    | .5 inches - ∞                                                                                                 |
|                                  | Effective Pixels                  | 450,000 pixels                                                                                                |
|                                  | Illumination Method               | 6 Super high-intensity white LEDs                                                                             |
|                                  | Illumination Output               | ≤ 60,000lux (3x brighter than standard VJ-3)                                                                  |
| BASE UNIT                        | Display Monitor                   | 3.5" IPS anti-glare LCD,<br>640*480 resolution                                                                |
|                                  | Articulation Control              | Thumb-actuated, mechanical rocker                                                                             |
|                                  | Joystick Lock                     | Automatic                                                                                                     |
|                                  | Brightness Control                | 6-step LED brightness adjustment                                                                              |
|                                  | Control Buttons                   | Image capture, video capture, LED control, frame rotation, freeze frame, 4X zoom,<br>menu access / navigation |
|                                  | Playback                          | Photos, videos (w/wo audio), thumbnail view                                                                   |
|                                  | Audio / Microphone                | 3.5mm headset / microphone jack                                                                               |
|                                  | Internal storage                  | 16GB SD Card / 10,000 photos or 8 hours video                                                                 |
|                                  | Data I/O ports                    | SD card, micro USB, TV Out (NTCS / PAL) or HDMI                                                               |
|                                  | Battery                           | One 18650B PCB-Protected Li-ion battery (replaceable)                                                         |
|                                  | AC Power (optional)               | 100V - 240V                                                                                                   |
|                                  | Operating Method                  | One handed, portable                                                                                          |
|                                  | Dimensions                        | 13.0" x 12.0" x 4.5"                                                                                          |
|                                  | Weight                            | 2.2 lbs. / 1.0 kg                                                                                             |
| MENU<br>FUNCTIONS<br>AND OPTIONS | User Interface                    | Drop down operating menu                                                                                      |
|                                  | File Management                   | Photo and video recording, playback, thumbnail preview, delete                                                |
|                                  | Image Control                     | Image rotation, live freeze, zoom in/out                                                                      |
|                                  | Image Format                      | JPEG, optional date and time stamp                                                                            |
|                                  | Video Format                      | AVI, optional date and time stamp                                                                             |
|                                  | Language                          | English, Spanish                                                                                              |
| OPERATING<br>LIMITS              | Run Time                          | ≤ 4 Hours                                                                                                     |
|                                  | Operating Temp.<br>Base Unit      | -20 – 50°C, -5 – 120°F                                                                                        |
|                                  | Operating Temp.<br>Insertion Tube | -10 – 50°C, 15 – 120°F                                                                                        |
|                                  | IP Rating, Insertion Tube         | IP67                                                                                                          |
|                                  | IP Rating, Base Unit              | IP54                                                                                                          |