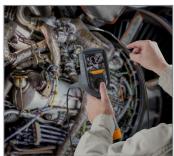

## DIRECT RESPONSE ARTICULATION

Designed for responsiveness and accuracy, the direct mechanical articulation never requires calibration, and the camera/LED module stays in place even when your thumb is removed from the joystick.