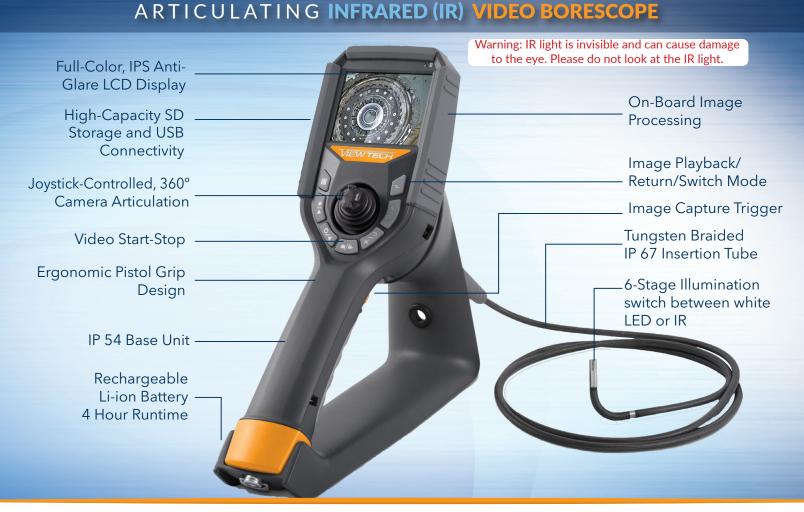

#### **INFRARED OR LED LIGHT**

Available in a length of 1.5m and 2.0m to suit any application. Switch between white LED light or IR light. IR light can light a dark area or roomwithoutbeing detected by the human eye, allowing for undetectable picture and video capture.