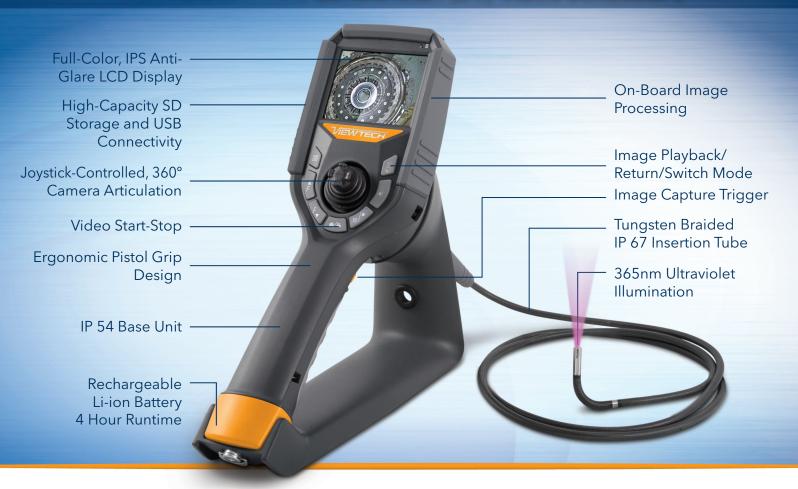

## **ULTRAVIOLET LIGHT**

Available in lengths of 1.0m, 1.5m or 3.0m to suit any application. UV light can help detect marks and substances that can't be found under ordinary white light. It is widely used in the work of special coating reverse optimization and hazardous article searching where UV reactant can be easily detected.