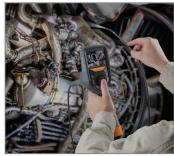

DIRECT RESPONSE ARTICULATION

Designed for responsiveness and accuracy, the direct mechanical articulation never requires calibration, and the camera/LED module stays in place even when your thumb is removed from the joystick.